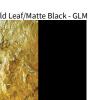

## Bronze Leaf - BRL

Bronze Leaf/White - BRW

Copper Leaf - CLF

Silver Leaf - SLF

Copper Leaf/White CLW - CLW

Silver Leaf/White - SLW

White - WHI

Physical: When texture is involved, there will be variations in color, character and tone within a product series and between product families.