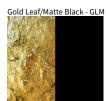

## Bronze Leaf - BRL

Bronze Leaf/White - BRW

Copper Leaf - CLF

Silver Leaf - SLF

Copper Leaf/White CLW - CLW

Silver Leaf/White - SLW

White - WHI

Physical: When texture is involved, there will be variations in color, character and tone within a product series and between product families.