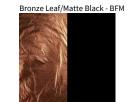

## Bronze Leaf - BRL

Bronze Leaf/White - BRW

Copper Leaf - CLF

Silver Leaf - SLF

Copper Leaf/White CLW - CLW

Silver Leaf/White - SLW

White - WHI

Physical: When texture is involved, there will be variations in color, character and tone within a product series and between product families.