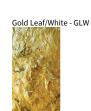

## Bronze Leaf - BRL

Bronze Leaf/White - BRW

Copper Leaf - CLF

Silver Leaf - SLF

Copper Leaf/White CLW - CLW

Silver Leaf/White - SLW

White - WHI

Physical: When texture is involved, there will be variations in color, character and tone within a product series and between product families.